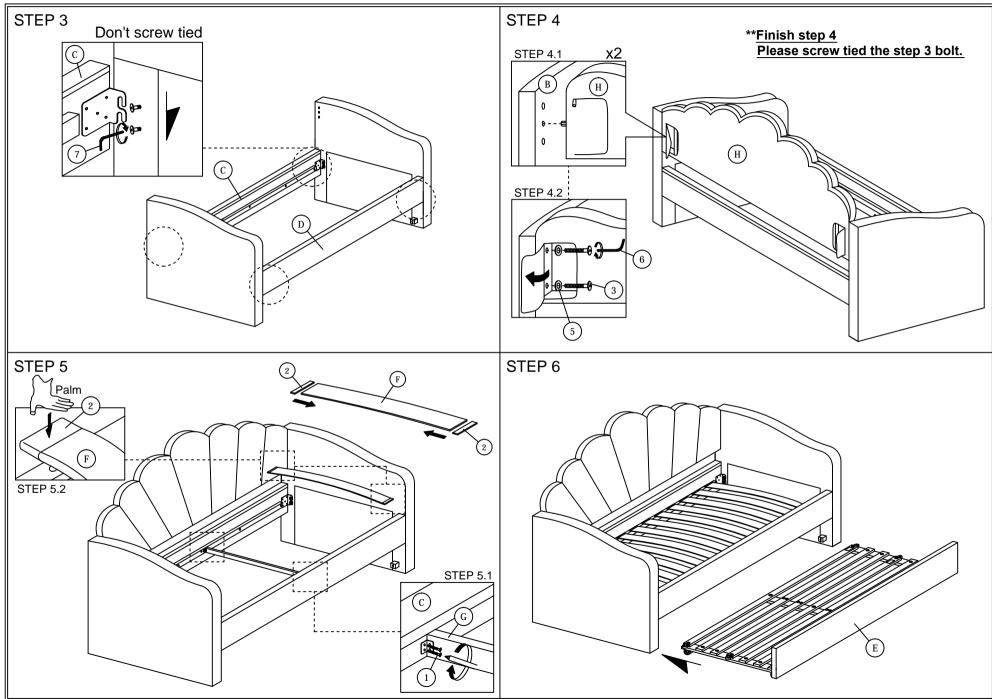

# ASSEMBLY INSTRUCTIONS

Read this instruction carefully. See hardware and furniture part list for guidance. Be sure all parts are complete, before you assemble. Place all wooden furniture parts on a clean and flat soft surface to prevent from being scratched. Follow the figure to start assembling.

CAUTIONS : 1. Do not FULLY - TIGHTEN the nut or nut bolt until all nut or bolt is ready assembed. 2. Do not OVER - TIGHTEN the nut or bolt to avoid causing damages to the thread. 3. Keep all hardware parts out of reach of children.

NOTE : THE LIST AND QUANTITY SHOWN ARE FOR 1 UNIT ASSEMBLY. Tool needed : Screwdriver & Rubber Mallet (not provider).

|           |                      |        | I             |                           |          |        |  |  |  |
|-----------|----------------------|--------|---------------|---------------------------|----------|--------|--|--|--|
| PART LIST |                      |        | HARDWARE LIST |                           |          |        |  |  |  |
| ITEM      | DESCRIPTION          | QTY    | ITEM          | DESCRIPTION               |          | QTY    |  |  |  |
| A         | ARM (LEFT)           | 1 PC   | 1             | WOOD SCREW M3.5 x 16mm    |          | 4 PCS  |  |  |  |
| В         | ARM (RIGHT)          | 1 PC   | 2             | BED SLAT SIDE FITTER      |          | 24 PCS |  |  |  |
| С         | SIDE RAIL (BACK)     | 1 PC   | 3             | JCBC BOLT M6 x 50mm       |          | 6 PCS  |  |  |  |
| D         | SIDE RAIL (FRONT)    | 1 PC   | 4             | WOOD DOWEL M8 x 30mm      | l        | 2 PCS  |  |  |  |
| E         | TRUNDLE (FRONT RAIL) | 1 PC   | 5             | M6 FLAT WASHER            | 0        | 4 PCS  |  |  |  |
| F         | BED SLAT             | 12 PCS | -             |                           | <u> </u> |        |  |  |  |
| G         | CENTER SUPPORT       | 1 PC   | 6             | M4 ALLEN KEY (BALL SHAPE) | L.       | 1 PC   |  |  |  |
| H         | BACK REST            | 1 PC   | 7             | M5 ALLEN KEY (BALL SHAPE) | <u> </u> | 1 PC   |  |  |  |
| I         | ARM SUPPORT WOOD     | 2 PCS  |               |                           |          |        |  |  |  |