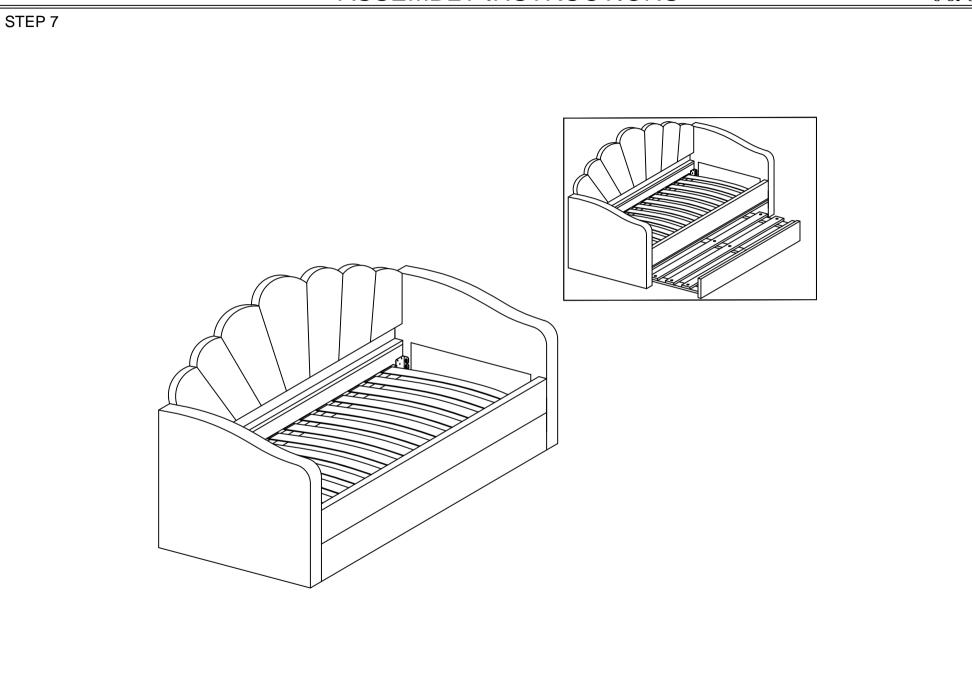

# ASSEMBLY INSTRUCTIONS

Read this instruction carefully. See hardware and furniture part list for guidance. Be sure all parts are complete, before you assemble. Place all wooden furniture parts on a clean and flat soft surface to prevent from being scratched. Follow the figure to start assembling.

CAUTIONS : 1. Do not FULLY - TIGHTEN the nut or nut bolt until all nut or bolt is ready assembed. 2. Do not OVER - TIGHTEN the nut or bolt to avoid causing damages to the thread. 3. Keep all hardware parts out of reach of children.

NOTE : THE LIST AND QUANTITY SHOWN ARE FOR 1 UNIT ASSEMBLY. Tool needed : Screwdriver & Rubber Mallet (not provider).

|           |                      |        | I             |                           |          |        |  |  |  |
|-----------|----------------------|--------|---------------|---------------------------|----------|--------|--|--|--|
| PART LIST |                      |        | HARDWARE LIST |                           |          |        |  |  |  |
| ITEM      | DESCRIPTION          | QTY    | ITEM          | DESCRIPTION               |          | QTY    |  |  |  |
| A         | ARM (LEFT)           | 1 PC   | 1             | WOOD SCREW M3.5 x 16mm    |          | 4 PCS  |  |  |  |
| В         | ARM (RIGHT)          | 1 PC   | 2             | BED SLAT SIDE FITTER      |          | 24 PCS |  |  |  |
| С         | SIDE RAIL (BACK)     | 1 PC   | 3             | JCBC BOLT M6 x 50mm       |          | 6 PCS  |  |  |  |
| D         | SIDE RAIL (FRONT)    | 1 PC   | 4             | WOOD DOWEL M8 x 30mm      | l        | 2 PCS  |  |  |  |
| E         | TRUNDLE (FRONT RAIL) | 1 PC   | 5             | M6 FLAT WASHER            | 0        | 4 PCS  |  |  |  |
| F         | BED SLAT             | 12 PCS | -             |                           | <u> </u> |        |  |  |  |
| G         | CENTER SUPPORT       | 1 PC   | 6             | M4 ALLEN KEY (BALL SHAPE) | L.       | 1 PC   |  |  |  |
| H         | BACK REST            | 1 PC   | 7             | M5 ALLEN KEY (BALL SHAPE) | <u> </u> | 1 PC   |  |  |  |
| I         | ARM SUPPORT WOOD     | 2 PCS  |               |                           |          |        |  |  |  |