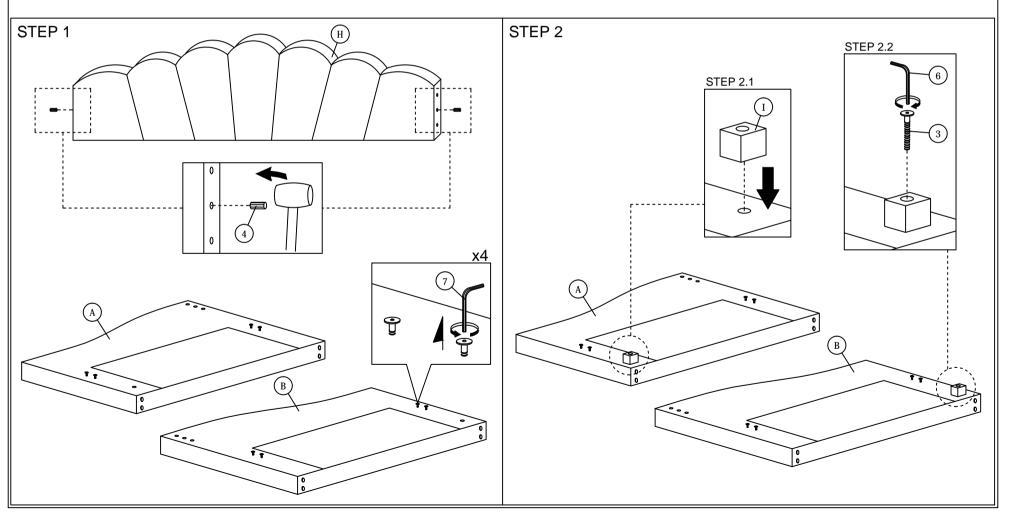

# ASSEMBLY INSTRUCTIONS

Read this instruction carefully. See hardware and furniture part list for guidance. Be sure all parts are complete, before you assemble. Place all wooden furniture parts on a clean and flat soft surface to prevent from being scratched. Follow the figure to start assembling.

CAUTIONS : 1. Do not FULLY - TIGHTEN the nut or nut bolt until all nut or bolt is ready assembed. 2. Do not OVER - TIGHTEN the nut or bolt to avoid causing damages to the thread. 3. Keep all hardware parts out of reach of children.

NOTE : THE LIST AND QUANTITY SHOWN ARE FOR 1 UNIT ASSEMBLY. Tool needed : Screwdriver & Rubber Mallet (not provider).

|           |                      |        | I             |                           |          |        |  |  |  |
|-----------|----------------------|--------|---------------|---------------------------|----------|--------|--|--|--|
| PART LIST |                      |        | HARDWARE LIST |                           |          |        |  |  |  |
| ITEM      | DESCRIPTION          | QTY    | ITEM          | DESCRIPTION               |          | QTY    |  |  |  |
| A         | ARM (LEFT)           | 1 PC   | 1             | WOOD SCREW M3.5 x 16mm    |          | 4 PCS  |  |  |  |
| В         | ARM (RIGHT)          | 1 PC   | 2             | BED SLAT SIDE FITTER      |          | 24 PCS |  |  |  |
| С         | SIDE RAIL (BACK)     | 1 PC   | 3             | JCBC BOLT M6 x 50mm       |          | 6 PCS  |  |  |  |
| D         | SIDE RAIL (FRONT)    | 1 PC   | 4             | WOOD DOWEL M8 x 30mm      | l        | 2 PCS  |  |  |  |
| E         | TRUNDLE (FRONT RAIL) | 1 PC   | 5             | M6 FLAT WASHER            | 0        | 4 PCS  |  |  |  |
| F         | BED SLAT             | 12 PCS | -             |                           | <u> </u> |        |  |  |  |
| G         | CENTER SUPPORT       | 1 PC   | 6             | M4 ALLEN KEY (BALL SHAPE) | L.       | 1 PC   |  |  |  |
| H         | BACK REST            | 1 PC   | 7             | M5 ALLEN KEY (BALL SHAPE) | <u> </u> | 1 PC   |  |  |  |
| I         | ARM SUPPORT WOOD     | 2 PCS  |               |                           |          |        |  |  |  |