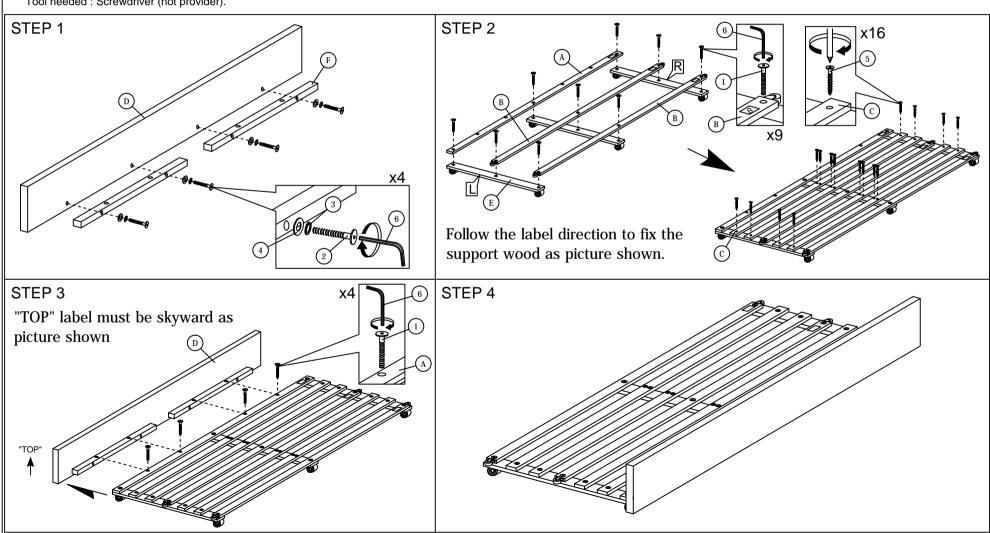

# **ASSEMBLY INSTRUCTIONS**

Read this instruction carefully. See hardware and furniture part list for guidance. Be sure all parts are complete, before you assemble. Place all wooden furniture parts on a clean and flat soft surface to prevent from being scratched. Follow the figure to start assembling.

CAUTIONS : 1. Do not FULLY - TIGHTEN the nut or nut bolt until all nut or bolt is ready assembed. 2. Do not OVER - TIGHTEN the nut or bolt to avoid causing damages to the thread. 3. Keep all hardware parts out of reach of children.

NOTE : THE LIST AND QUANTITY SHOWN ARE FOR 1 UNIT ASSEMBLY. Tool needed : Screwdriver (not provider).

| PART LIST |                                      |       |   |      | HARDWARE LIST             |
|-----------|--------------------------------------|-------|---|------|---------------------------|
| ITEM      | DESCRIPTION                          | QTY   |   | ITEM | DESCRIPTION               |
| Α         | SLAT                                 | 1 PC  | 1 | 1    | JCBC BOLT M6 x 35mm       |
| В         | SLAT WITH TRUNDLE                    | 2 PCS |   | 2    | JCBC BOLT M6 x 60mm       |
| С         | SLAT                                 | 4 PCS |   | 3    | M6 SPRING WASHER          |
| D         | TRUNDLE (FRONT RAIL)                 | 1 PC  |   | 4    | M6 FLAT WASHER            |
| Е         | TRUNDLE SUPPORT WOOD<br>(FRONT RAIL) | 3 PCS |   | 5    | WOOD SCREW M4 x 38mm      |
| F         | TRUNDLE SUPPORT (FRONT RAIL)         | 2 PCS |   | 6    | M4 ALLEN KEY (BALL SHAPE) |
|           |                                      |       |   |      |                           |

4 PCS

0

0

QTY 13 PCS

4 PCS

4 PCS

16 PCS